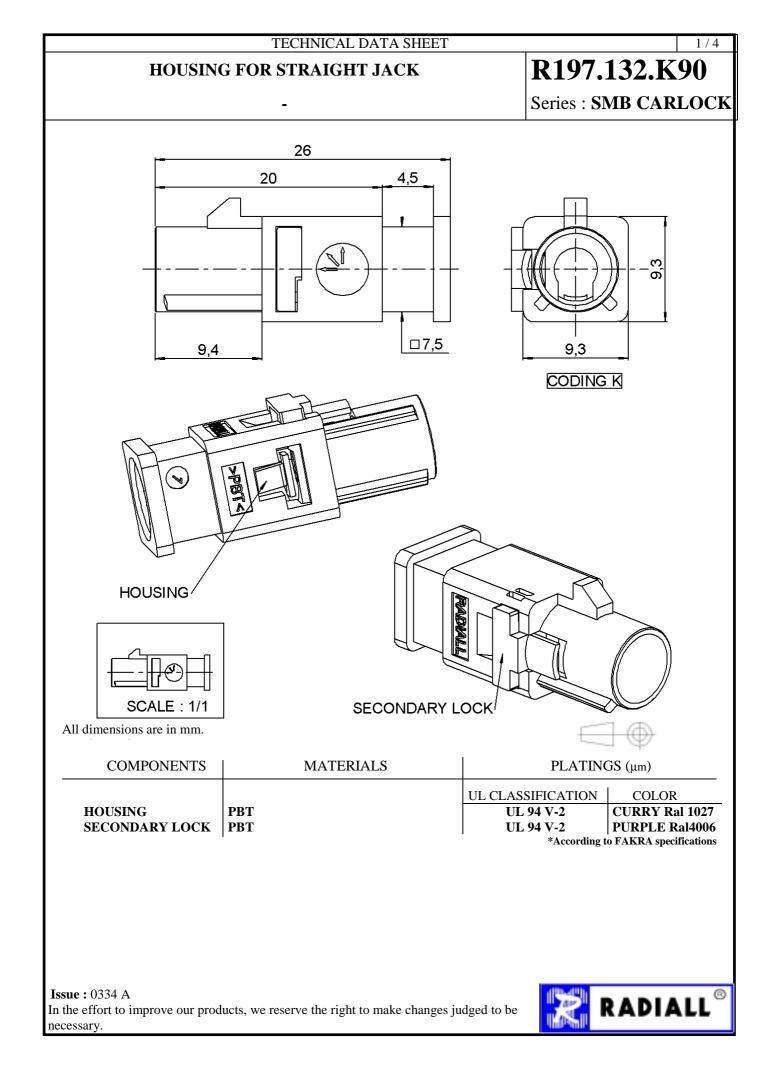

## TECHNICAL DATA SHEET

## HOUSING FOR STRAIGHT JACK

**R197.132.K90** Series : **SMB CARLOCK** 